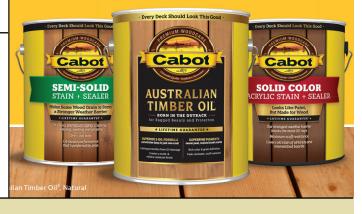

## BEST LOOK

**\$**399

Armacell Standard Noodle Water Toy 56 In. 801292

Mega Water Noodle 56 In. 801310

PoolCandy Stars & Stripes Super Noodle Water Toy 72 In. 830351

**CABOT° INDEPENDENCE DAY REBATES** 

**JUNE 27-JULY 6** 

Start Saving Today

Get \$15 back per gallon container and \$75 back per five-gallon container. Maximum rebate is \$75. **See in-store rebate coupon for details.** 