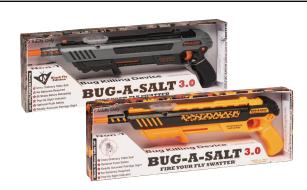

**\$49**99

YOUR CHOICE

Bug-A-Salt 3.0 Bug Killing Device Black 709513

**Orange Crush** 712491