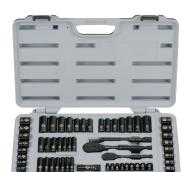

**SAVE 20%** 

Reg. \$169.00

Milwaukee® M18 Brushless 1/2 In. Compact Cordless Drill/ Driver Kit with 2.0 Ah Battery & Charger 361460

SAVE 41%

**STANLEY** 

Reg. \$79.99

Stanley® Standard/ Metric 1/4 In. Drive & 3/8 In. Drive Black Chrome Combination Ratchet & Socket Set (69-Piece) 331279