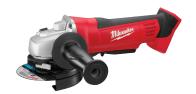

**SAVE 25%** WHILE SUPPLIES LAST!

Reg. \$149.00

Milwaukee® M18 Brushless 4-1/2 In. - 5 In. Cordless Grinder with Paddle Switch (Tool Only) 360674