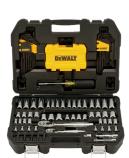

## DEWALT

**DEWALT® 20V MAX XR Brushless** 6-1/2 In. Cordless Circular Saw Kit with 5.0 Ah POWERSTACK Battery & Charger 384693

SAVE 33%

Reg. \$89.99

**DEWALT® Mechanics Tool Set** (108 Piece) 384693

SAVE 11%